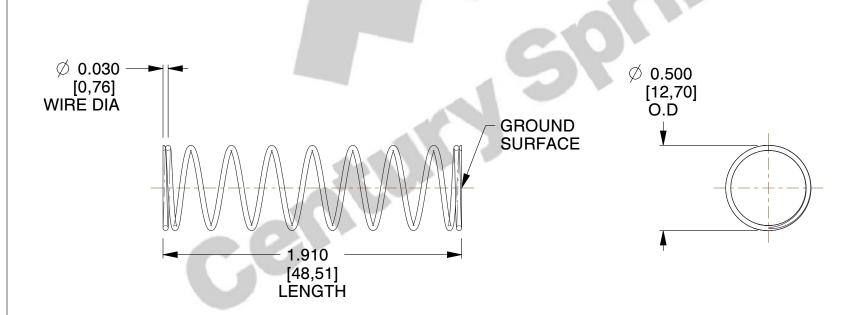

## **NOTES:**

1. Material: Music Wire 2. Finish: Glod Irridite

3. Ends: Closed and Ground

4. Total Coils: 10.000

5. Sugg. Max. Deflection: 0.750 (in) 6. Sugg. Max. Load: 2.300 (lbs)

7. All Drawing Dimensions are in Inches [mm]