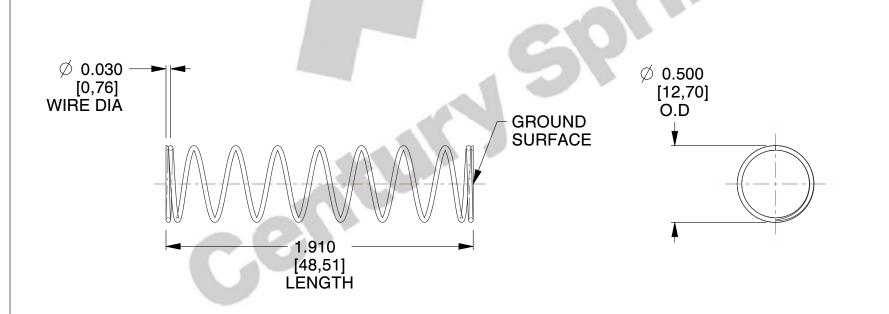

## **NOTES:**

1. Material : Music Wire 2. Finish : Glod Irridite

3. Ends: Closed and Ground

4. Total Coils: 10.000

5. Sugg. Max. Deflection: 0.870 (in)6. Sugg. Max. Load: 2.300 (lbs)

7. All Drawing Dimensions are in Inches [mm]