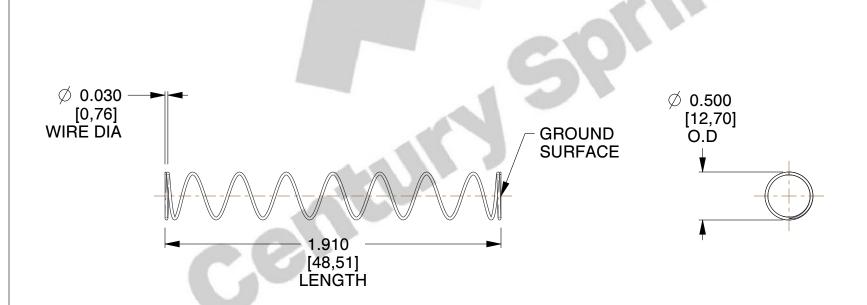

## **NOTES:**

1. Material : Music Wire 2. Finish : Glod Irridite

3. Ends: Closed and Ground

4. Total Coils: 10.000

5. Sugg. Max. Deflection: 1.300 (in)6. Sugg. Max. Load: 2.300 (lbs)

7. All Drawing Dimensions are in Inches [mm]