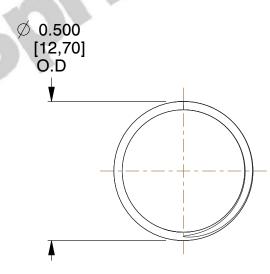

## **NOTES:**

1. Material: Music Wire 2. Finish: Glod Irridite

3. Ends: Closed and Ground

4. Total Coils: 10.000

5. Sugg. Max. Deflection: 0.280 (in) 6. Sugg. Max. Load: 2.300 (lbs)

7. All Drawing Dimensions are in Inches [mm]