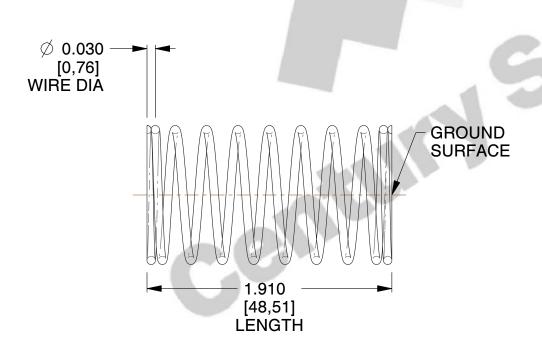

## **NOTES:**

1. Material: Music Wire 2. Finish: Glod Irridite

3. Ends: Closed and Ground

4. Total Coils: 10.000

5. Sugg. Max. Deflection: 0.280 (in) 6. Sugg. Max. Load: 2.300 (lbs)

7. All Drawing Dimensions are in Inches [mm]