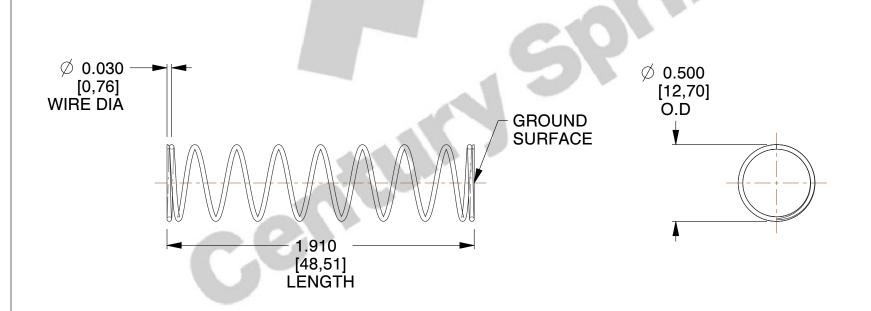

## **NOTES:**

1. Material : Music Wire 2. Finish : Glod Irridite

3. Ends: Closed and Ground

4. Total Coils: 10.000

5. Sugg. Max. Deflection: 0.710 (in)6. Sugg. Max. Load: 2.300 (lbs)

7. All Drawing Dimensions are in Inches [mm]

SCALE

1.600

| OMPONENT        | SPRINGS      |    |
|-----------------|--------------|----|
| 11770           | UNIT         |    |
| 11772           | INCH [mm     | ۱] |
| COMPRESSION SPR | PRINGS SHEET |    |
|                 | 1 of 1       |    |