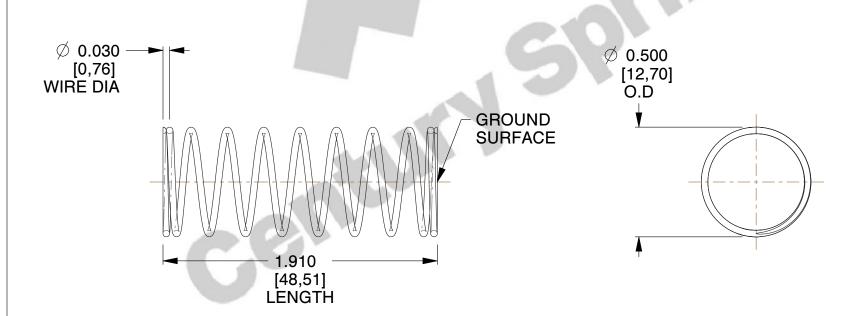

## **NOTES:**

1. Material : Music Wire 2. Finish : Glod Irridite

3. Ends: Closed and Ground

4. Total Coils: 10.000

5. Sugg. Max. Deflection: 0.360 (in)6. Sugg. Max. Load: 2.300 (lbs)

7. All Drawing Dimensions are in Inches [mm]

SCALE

2.286

11772

COMPRESSION SPRINGS

COMPONENT

UNIT
INCH [mm]
SHEET

1 of 1

**SPRINGS**