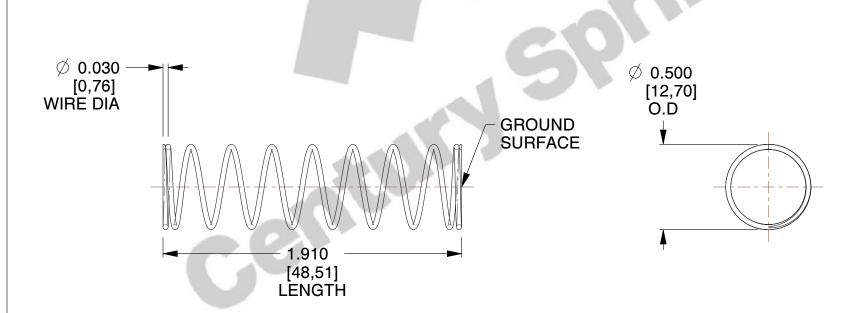

## **NOTES:**

1. Material : Music Wire 2. Finish : Glod Irridite

3. Ends: Closed and Ground

4. Total Coils: 10.000

5. Sugg. Max. Deflection: 0.530 (in)6. Sugg. Max. Load: 2.300 (lbs)

7. All Drawing Dimensions are in Inches [mm]