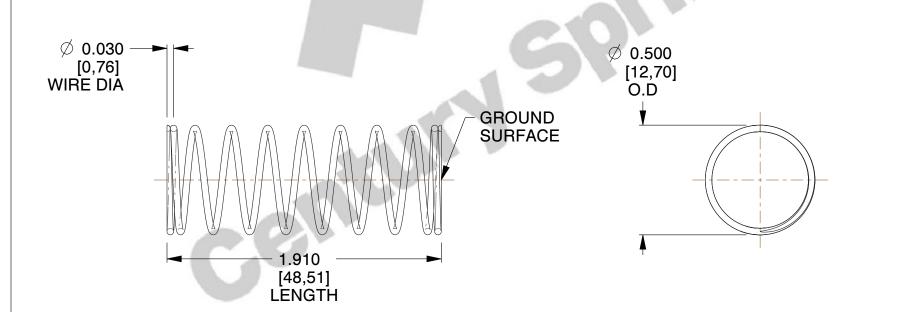

## **NOTES:**

1. Material : Stainless Steel

2. Finish: Glod Irridite

3. Ends: Closed and Ground

4. Total Coils: 10.000

5. Sugg. Max. Deflection: 0.720 (in)6. Sugg. Max. Load: 2.300 (lbs)

7. All Drawing Dimensions are in Inches [mm]