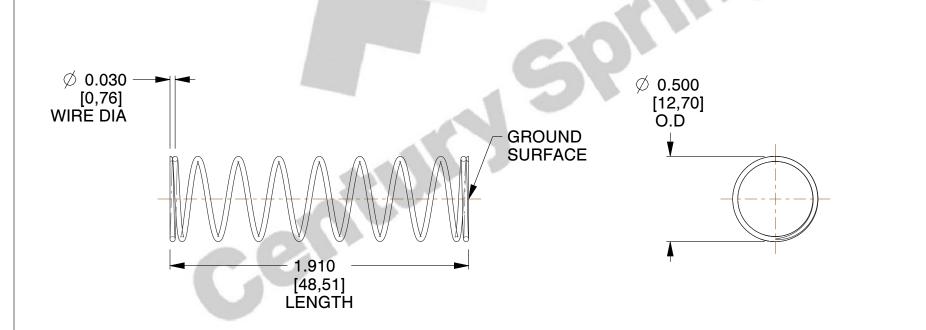

## **NOTES:**

1. Material : Stainless Steel

2. Finish: Glod Irridite

3. Ends: Closed and Ground

4. Total Coils: 10.000

5. Sugg. Max. Deflection: 1.000 (in)

6. Sugg. Max. Load: 2.300 (lbs)

7. All Drawing Dimensions are in Inches [mm]

SCALE

1.778

11772

COMPRESSION SPRINGS

COMPONENT

UNIT
INCH [mm]
SHEET

1 of 1

**SPRINGS**