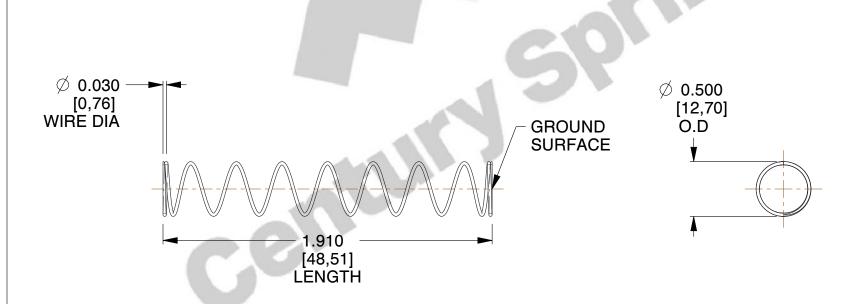

## **NOTES:**

1. Material: Stainless Steel

2. Finish: Glod Irridite

3. Ends: Closed and Ground

4. Total Coils: 10.000

5. Sugg. Max. Deflection: 1.800 (in) 6. Sugg. Max. Load: 2.300 (lbs)

This file and any associated information and specifications are provided for reference and evaluation purposes only, and is subject to change without notice. MW Industries makes no representations, warranties or guarantees as to the appropriateness, accuracy, completeness, or suitability for any purpose, of the file, information or specifications. You are solely responsible for the use of the file, information or specifications.

SCALE

1.143

COMPONENT **SPRINGS** 11772 **COMPRESSION SPRINGS** 

UNIT INCH [mm] SHEET

1 of 1