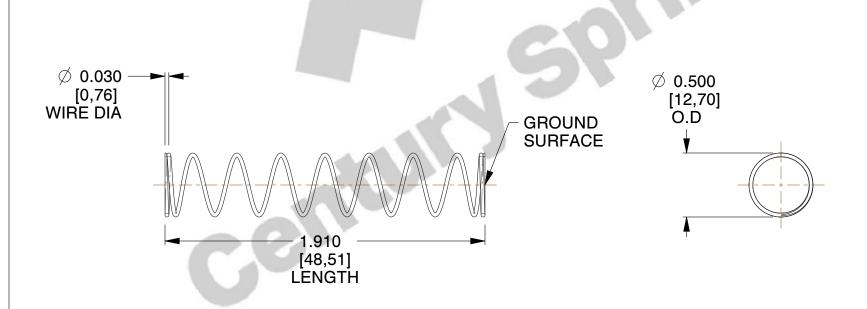

## **NOTES:**

1. Material : Music Wire 2. Finish : Glod Irridite

3. Ends: Closed and Ground

4. Total Coils: 10.000

5. Sugg. Max. Deflection: 1.800 (in) 6. Sugg. Max. Load: 2.300 (lbs)

7. All Drawing Dimensions are in Inches [mm]