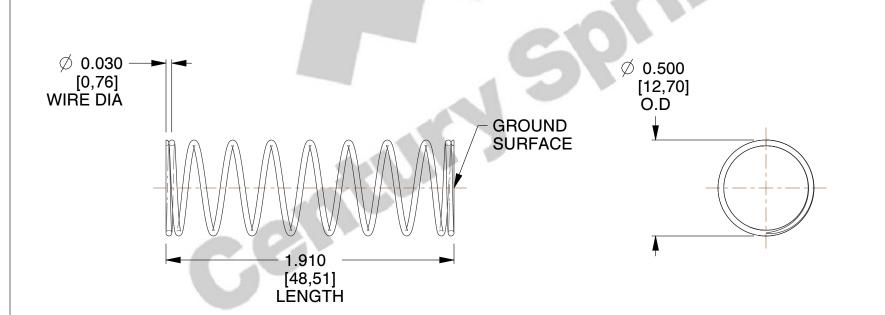

## **NOTES:**

1. Material : Stainless Steel

2. Finish: Glod Irridite

3. Ends: Closed and Ground

4. Total Coils: 10.000

5. Sugg. Max. Deflection : 0.680 (in)6. Sugg. Max. Load : 2.300 (lbs)

7. All Drawing Dimensions are in Inches [mm]

SCALE

2.000

COMPONENT SPRINGS

11772

COMPRESSION SPRINGS

UNIT
INCH [mm]
SHEET