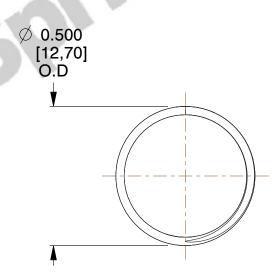

## **NOTES:**

1. Material : Stainless Steel

2. Finish: Glod Irridite

3. Ends: Closed and Ground

4. Total Coils: 10.000

5. Sugg. Max. Deflection: 0.350 (in)6. Sugg. Max. Load: 2.300 (lbs)

7. All Drawing Dimensions are in Inches [mm]

SCALE

2.899

COMPONENT

11772

COMPRESSION SPRINGS

UNIT
INCH [mm]

**SPRINGS** 

SHEET