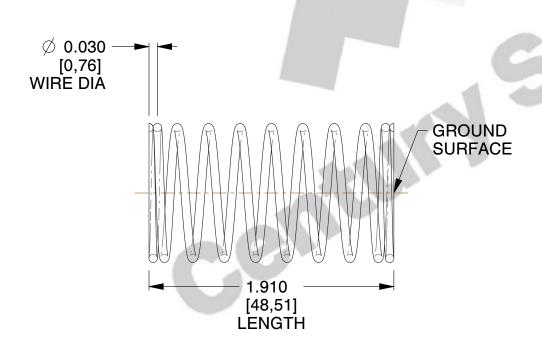

## **NOTES:**

1. Material : Stainless Steel

2. Finish: Glod Irridite

3. Ends: Closed and Ground

4. Total Coils: 10.000

5. Sugg. Max. Deflection: 0.350 (in)6. Sugg. Max. Load: 2.300 (lbs)

7. All Drawing Dimensions are in Inches [mm]

SCALE

2.899

COMPONENT

11772

COMPRESSION SPRINGS

UNIT
INCH [mm]

**SPRINGS** 

SHEET