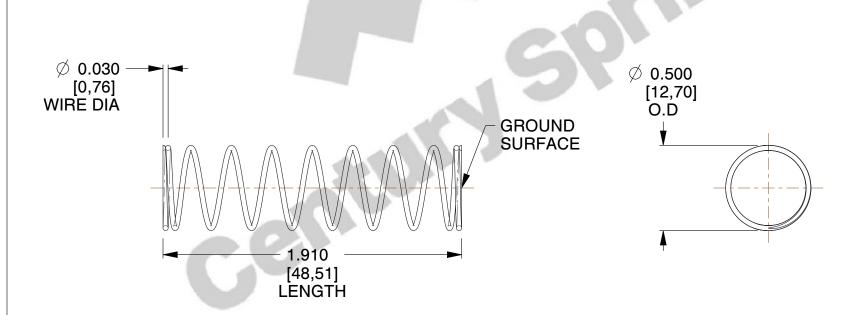

## **NOTES:**

1. Material : Music Wire 2. Finish : Glod Irridite

3. Ends: Closed and Ground

4. Total Coils: 10.000

5. Sugg. Max. Deflection : 0.940 (in)6. Sugg. Max. Load : 2.300 (lbs)

7. All Drawing Dimensions are in Inches [mm]

1.778

SCALE

COMP

COMPONENT

11772

**COMPRESSION SPRINGS** 

UNIT
INCH [mm]

SHEET 1 of 1