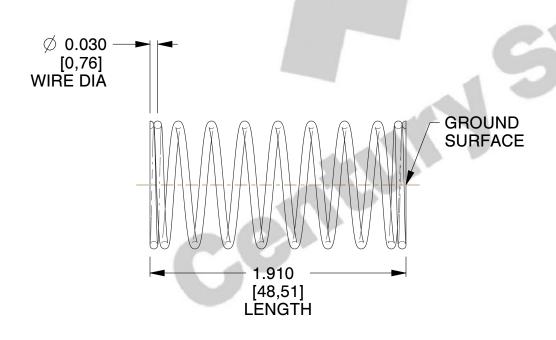

## **NOTES:**

1. Material : Music Wire 2. Finish : Glod Irridite

3. Ends: Closed and Ground

4. Total Coils: 10.000

5. Sugg. Max. Deflection: 0.470 (in)6. Sugg. Max. Load: 2.300 (lbs)

7. All Drawing Dimensions are in Inches [mm]

SCALE

2.667

COMPONENT

11772

COMPRESSION SPRINGS

UNIT

**SPRINGS** 

INCH [mm]