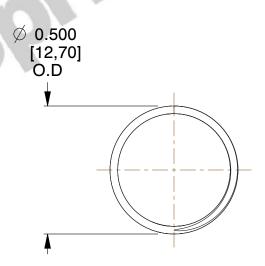

## **NOTES:**

1. Material : Music Wire 2. Finish : Glod Irridite

3. Ends: Closed and Ground

4. Total Coils: 10.000

5. Sugg. Max. Deflection: 0.470 (in)6. Sugg. Max. Load: 2.300 (lbs)

7. All Drawing Dimensions are in Inches [mm]

SCALE

2.667

COMPONENT

11772

COMPRESSION SPRINGS

UNIT

**SPRINGS** 

INCH [mm]