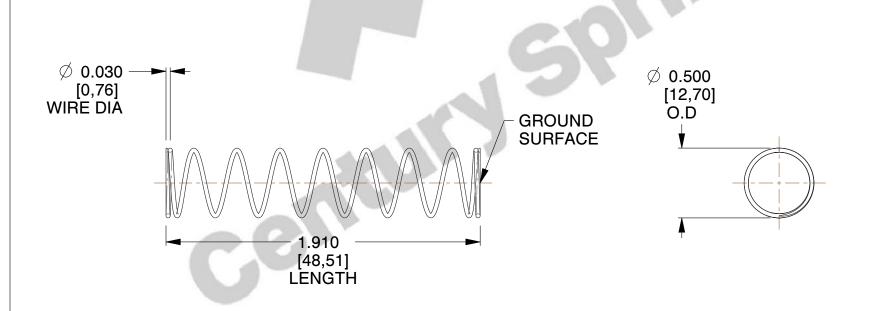

## **NOTES:**

1. Material : Music Wire 2. Finish : Glod Irridite

3. Ends: Closed and Ground

4. Total Coils: 10.000

5. Sugg. Max. Deflection: 1.200 (in) 6. Sugg. Max. Load: 2.300 (lbs)

7. All Drawing Dimensions are in Inches [mm]