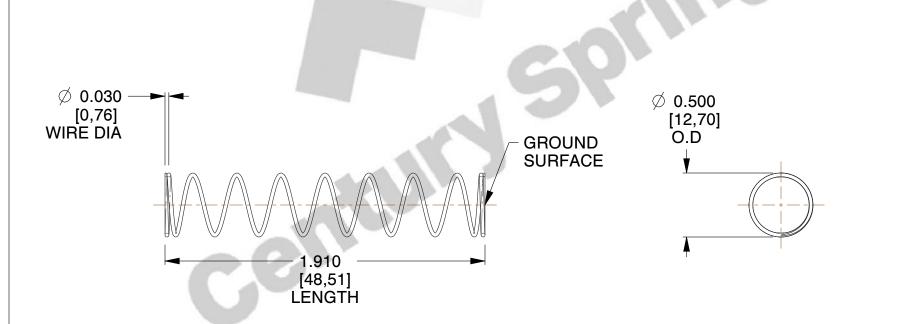

## **NOTES:**

1. Material : Stainless Steel

2. Finish: Glod Irridite

3. Ends: Closed and Ground

4. Total Coils: 10.000

5. Sugg. Max. Deflection: 1.000 (in) 6. Sugg. Max. Load: 2.300 (lbs)

7. All Drawing Dimensions are in Inches [mm]