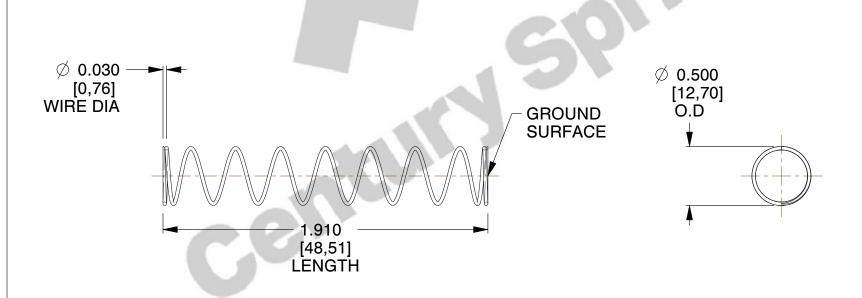

## **NOTES:**

1. Material: Music Wire 2. Finish: Glod Irridite

3. Ends: Closed and Ground

4. Total Coils: 10.000

5. Sugg. Max. Deflection: 1.400 (in) 6. Sugg. Max. Load : 2.300 (lbs)

7. All Drawing Dimensions are in Inches [mm]