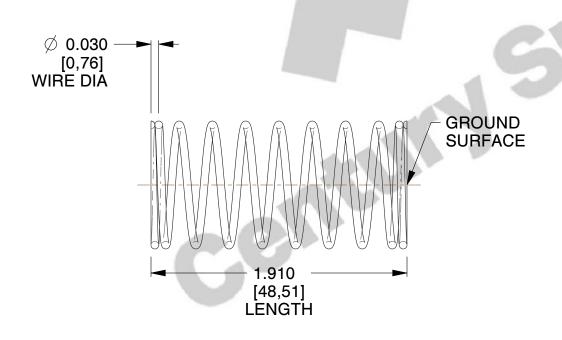

## **NOTES:**

1. Material : Music Wire 2. Finish : Glod Irridite

3. Ends: Closed and Ground

4. Total Coils: 10.000

5. Sugg. Max. Deflection: 0.750 (in)6. Sugg. Max. Load: 2.300 (lbs)

7. All Drawing Dimensions are in Inches [mm]