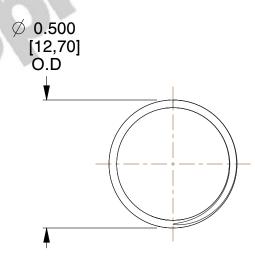

## **NOTES:**

1. Material : Music Wire 2. Finish : Glod Irridite

3. Ends: Closed and Ground

4. Total Coils: 10.000

5. Sugg. Max. Deflection: 0.750 (in)6. Sugg. Max. Load: 2.300 (lbs)

7. All Drawing Dimensions are in Inches [mm]