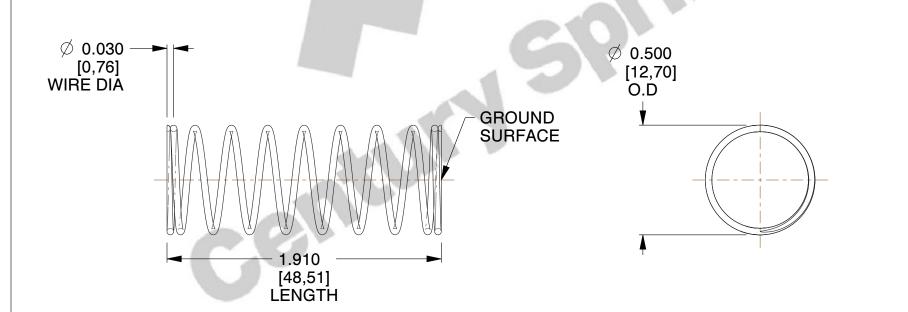

## **NOTES:**

1. Material: Stainless Steel

2. Finish: Glod Irridite

3. Ends: Closed and Ground

4. Total Coils: 10.000

5. Sugg. Max. Deflection: 0.810 (in) 6. Sugg. Max. Load: 2.300 (lbs)

7. All Drawing Dimensions are in Inches [mm]

SCALE

2.286

COMPONENT 11772 **COMPRESSION SPRINGS** 

UNIT INCH [mm] SHEET 1 of 1

**SPRINGS**