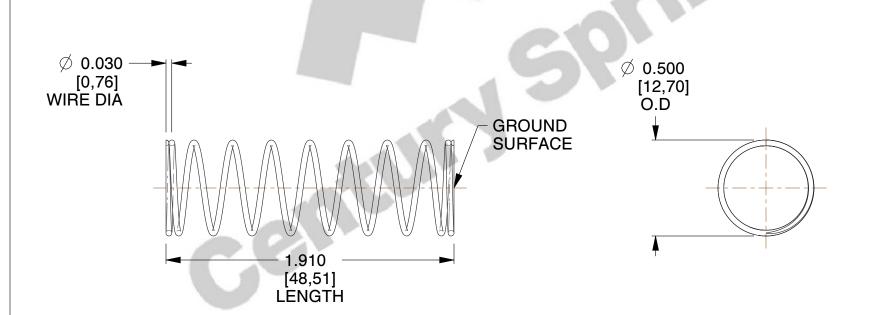

## **NOTES:**

1. Material : Stainless Steel

2. Finish: Glod Irridite

3. Ends: Closed and Ground

4. Total Coils: 10.000

5. Sugg. Max. Deflection: 0.870 (in)6. Sugg. Max. Load: 2.300 (lbs)

7. All Drawing Dimensions are in Inches [mm]

SCALE

2.000

11772

COMPONENT

COMPRESSION SPRINGS

UNIT
INCH [mm]
SHEET

1 of 1

**SPRINGS**