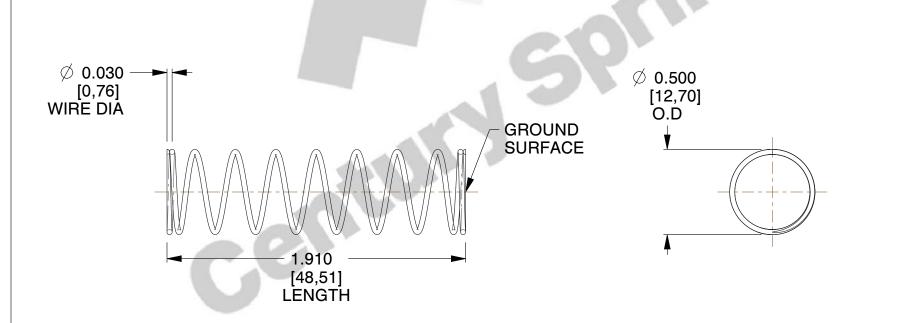

## **NOTES:**

1. Material : Stainless Steel

2. Finish: Glod Irridite

3. Ends: Closed and Ground

4. Total Coils: 10.000

5. Sugg. Max. Deflection: 1.200 (in) 6. Sugg. Max. Load: 2.300 (lbs)

7. All Drawing Dimensions are in Inches [mm]

SCALE

1.778

11772

COMPONENT

COMPRESSION SPRINGS

UNIT
INCH [mm]
SHEET

**SPRINGS** 

1 of 1