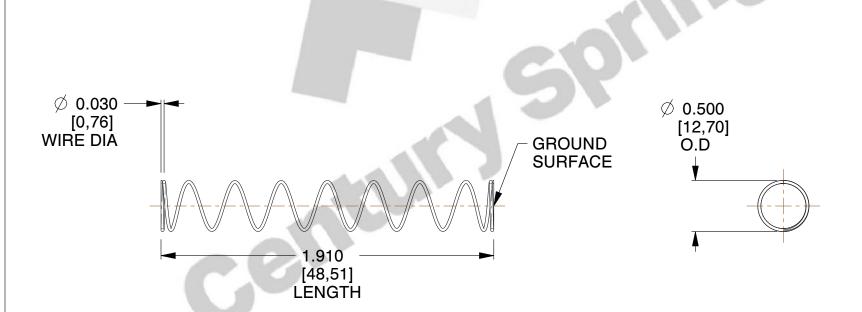

## **NOTES:**

Material : Music Wire
Finish : Glod Irridite

3. Ends: Closed and Ground

4. Total Coils: 10.000

5. Sugg. Max. Deflection : 2.600 (in)6. Sugg. Max. Load : 2.300 (lbs)

7. All Drawing Dimensions are in Inches [mm]