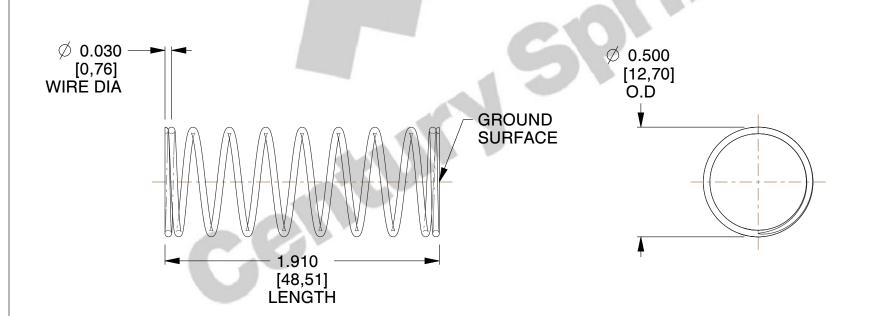

## **NOTES:**

1. Material : Music Wire 2. Finish : Glod Irridite

3. Ends: Closed and Ground

4. Total Coils: 10.000

5. Sugg. Max. Deflection: 0.750 (in)6. Sugg. Max. Load: 2.300 (lbs)

7. All Drawing Dimensions are in Inches [mm]