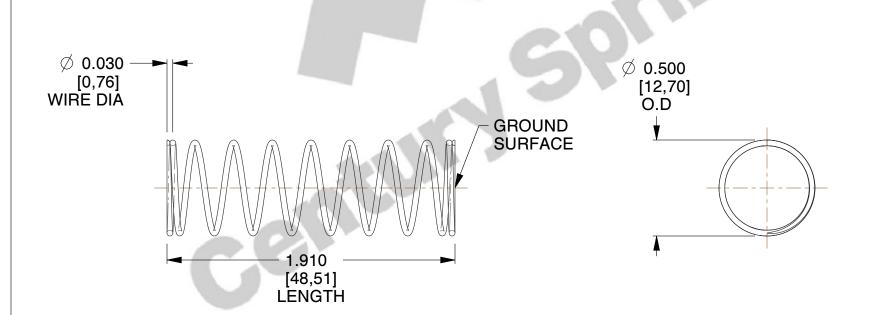

## **NOTES:**

1. Material : Music Wire 2. Finish : Glod Irridite

3. Ends: Closed and Ground

4. Total Coils: 10.000

5. Sugg. Max. Deflection : 0.930 (in)6. Sugg. Max. Load : 2.300 (lbs)

7. All Drawing Dimensions are in Inches [mm]