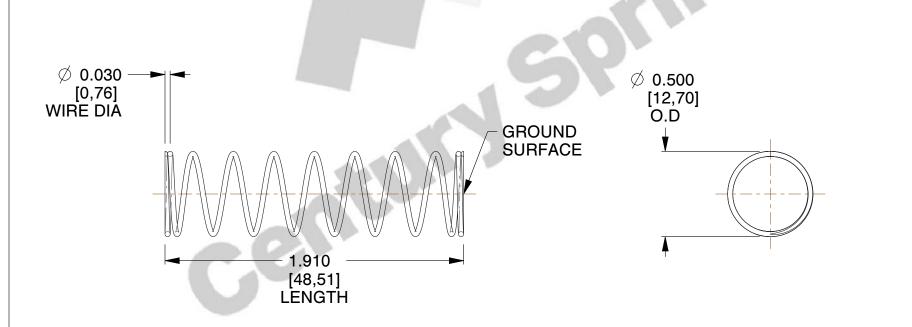

## **NOTES:**

1. Material : Stainless Steel

2. Finish: Glod Irridite

3. Ends: Closed and Ground

4. Total Coils: 10.000

5. Sugg. Max. Deflection: 0.860 (in) 6. Sugg. Max. Load: 2.300 (lbs)

7. All Drawing Dimensions are in Inches [mm]