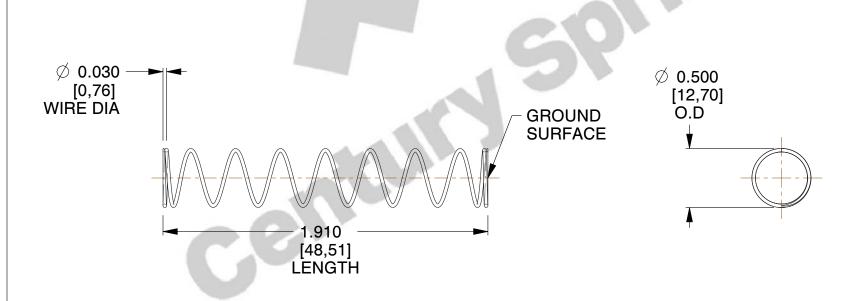

## **NOTES:**

1. Material : Music Wire 2. Finish : Glod Irridite

3. Ends: Closed and Ground

4. Total Coils: 10.000

5. Sugg. Max. Deflection: 1.700 (in) 6. Sugg. Max. Load: 2.300 (lbs)

7. All Drawing Dimensions are in Inches [mm]