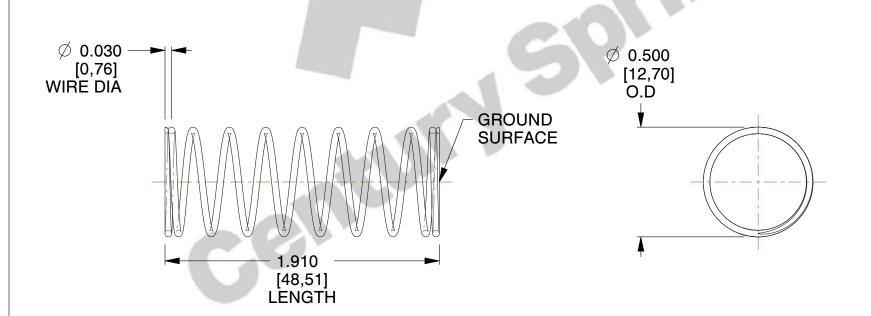

## **NOTES:**

1. Material : Music Wire 2. Finish : Glod Irridite

3. Ends: Closed and Ground

4. Total Coils: 10.000

5. Sugg. Max. Deflection: 0.680 (in)6. Sugg. Max. Load: 2.300 (lbs)

7. All Drawing Dimensions are in Inches [mm]