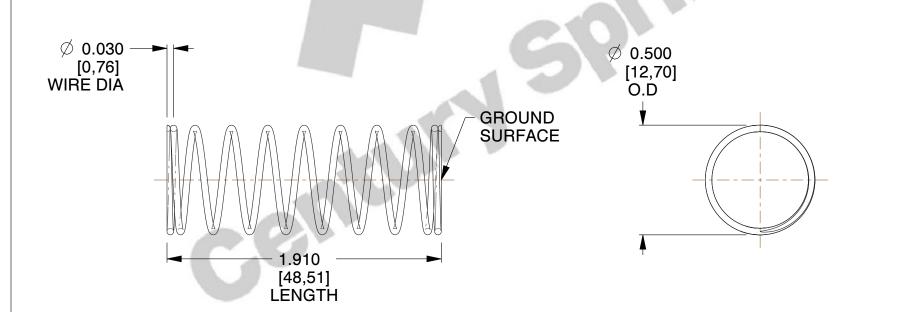

## **NOTES:**

1. Material : Stainless Steel

2. Finish: Glod Irridite

3. Ends: Closed and Ground

4. Total Coils: 10.000

5. Sugg. Max. Deflection: 0.510 (in) 6. Sugg. Max. Load: 2.300 (lbs)

7. All Drawing Dimensions are in Inches [mm]