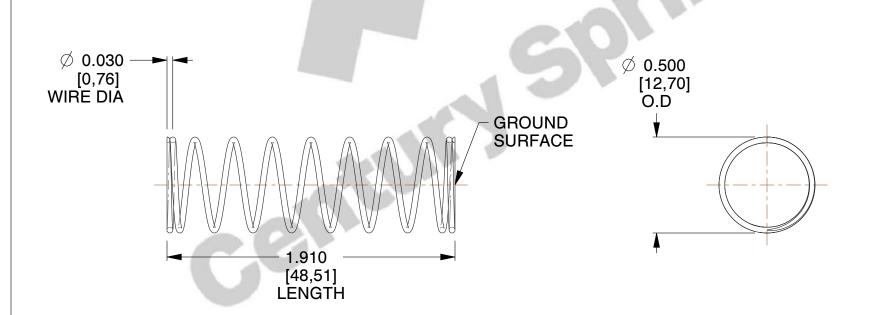

## **NOTES:**

Material : Music Wire
 Finish : Glod Irridite

3. Ends: Closed and Ground

4. Total Coils: 10.000

5. Sugg. Max. Deflection: 0.810 (in)6. Sugg. Max. Load: 2.300 (lbs)

7. All Drawing Dimensions are in Inches [mm]