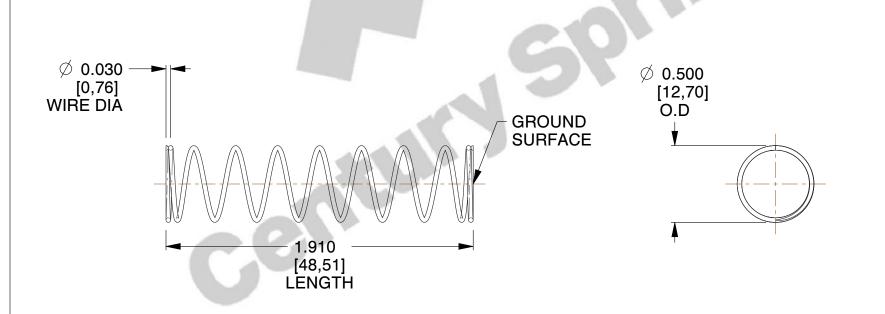

## **NOTES:**

1. Material : Music Wire 2. Finish : Glod Irridite

3. Ends: Closed and Ground

4. Total Coils: 10.000

5. Sugg. Max. Deflection : 0.810 (in)6. Sugg. Max. Load : 2.300 (lbs)

7. All Drawing Dimensions are in Inches [mm]

1.600

SCALE

11772

COMPONENT

COMPRESSION SPRINGS

UNIT
INCH [mm]
SHEET

1 of 1

**SPRINGS**