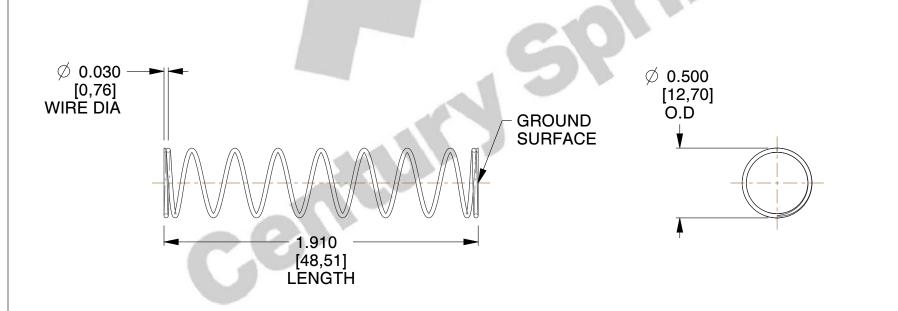

## **NOTES:**

1. Material : Music Wire 2. Finish : Glod Irridite

3. Ends: Closed and Ground

4. Total Coils: 10.000

5. Sugg. Max. Deflection: 0.920 (in) 6. Sugg. Max. Load: 2.300 (lbs)

7. All Drawing Dimensions are in Inches [mm]