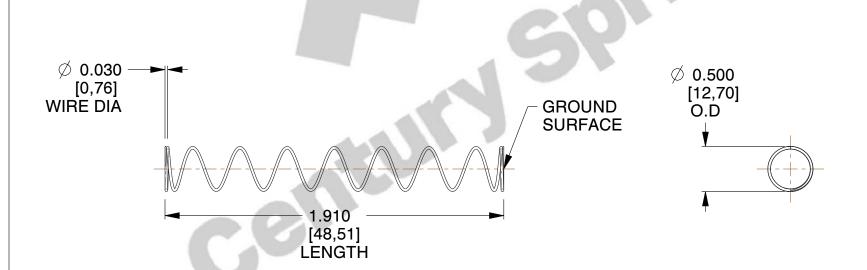

## **NOTES:**

1. Material: Music Wire 2. Finish: Glod Irridite

3. Ends: Closed and Ground

4. Total Coils: 10.000

5. Sugg. Max. Deflection: 1.500 (in) 6. Sugg. Max. Load: 2.300 (lbs)

7. All Drawing Dimensions are in Inches [mm]