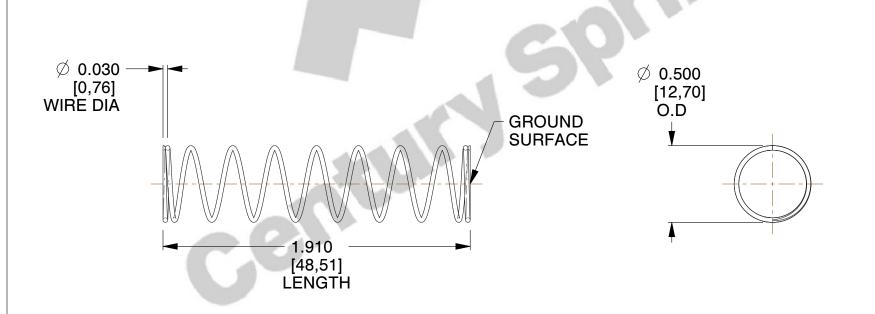

## **NOTES:**

1. Material : Music Wire 2. Finish : Glod Irridite

3. Ends: Closed and Ground

4. Total Coils: 10.000

5. Sugg. Max. Deflection: 0.740 (in)6. Sugg. Max. Load: 2.300 (lbs)

7. All Drawing Dimensions are in Inches [mm]