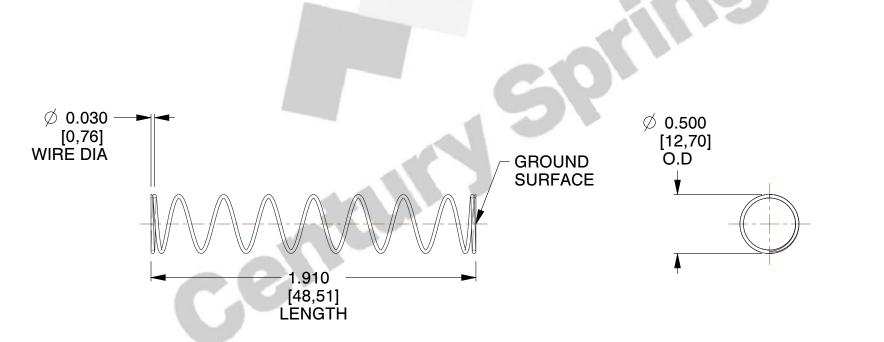

## **NOTES:**

1. Material : Stainless Steel

2. Finish: Glod Irridite

3. Ends: Closed and Ground

4. Total Coils: 10.000

5. Sugg. Max. Deflection: 0.820 (in) 6. Sugg. Max. Load: 2.300 (lbs)

7. All Drawing Dimensions are in Inches [mm]