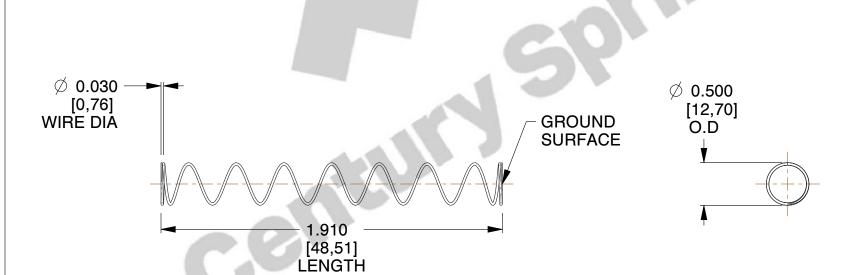

## **NOTES:**

1. Material : Music Wire 2. Finish : Glod Irridite

3. Ends: Closed and Ground

4. Total Coils: 10.000

5. Sugg. Max. Deflection: 1.500 (in)6. Sugg. Max. Load: 2.300 (lbs)

7. All Drawing Dimensions are in Inches [mm]