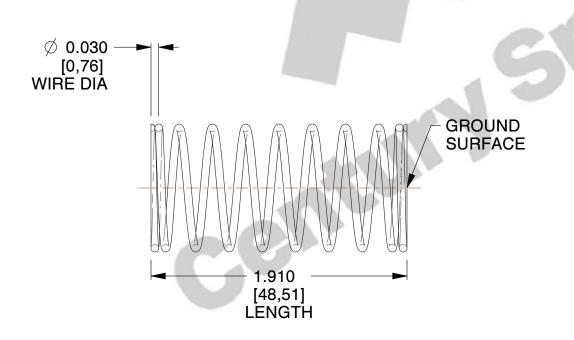

## **NOTES:**

1. Material : Music Wire 2. Finish : Glod Irridite

3. Ends: Closed and Ground

4. Total Coils: 10.000

5. Sugg. Max. Deflection: 0.280 (in)6. Sugg. Max. Load: 2.300 (lbs)

7. All Drawing Dimensions are in Inches [mm]