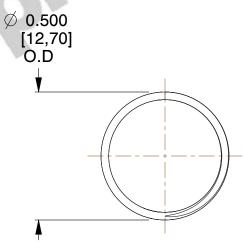

## **NOTES:**

1. Material : Music Wire 2. Finish : Glod Irridite

3. Ends: Closed and Ground

4. Total Coils: 10.000

5. Sugg. Max. Deflection: 0.280 (in)6. Sugg. Max. Load: 2.300 (lbs)

7. All Drawing Dimensions are in Inches [mm]