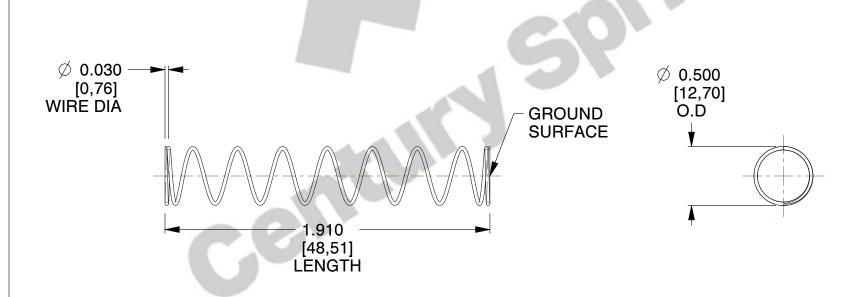

## **NOTES:**

1. Material: Music Wire 2. Finish: Glod Irridite

3. Ends: Closed and Ground

4. Total Coils: 10.000

5. Sugg. Max. Deflection: 0.890 (in) 6. Sugg. Max. Load: 2.300 (lbs)

7. All Drawing Dimensions are in Inches [mm]