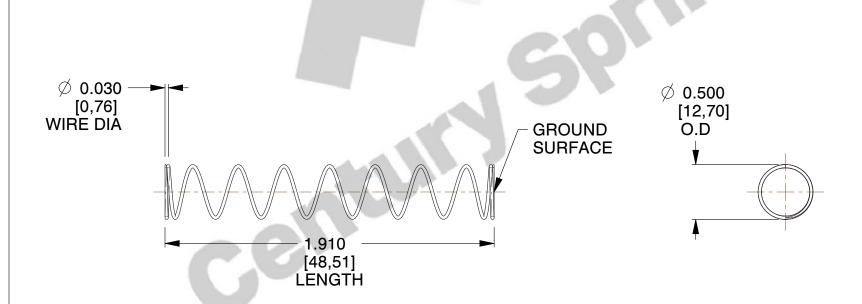

## **NOTES:**

1. Material : Stainless Steel

2. Finish: Glod Irridite

3. Ends: Closed and Ground

4. Total Coils: 10.000

5. Sugg. Max. Deflection: 0.760 (in)6. Sugg. Max. Load: 2.300 (lbs)

7. All Drawing Dimensions are in Inches [mm]