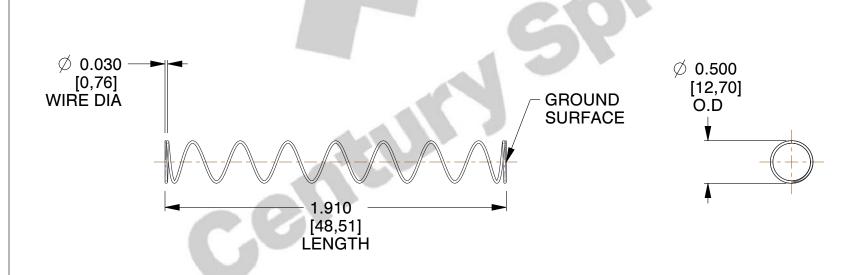

## **NOTES:**

1. Material : Stainless Steel

2. Finish: Glod Irridite

3. Ends: Closed and Ground

4. Total Coils: 10.000

5. Sugg. Max. Deflection: 1.000 (in)

6. Sugg. Max. Load: 2.300 (lbs)

7. All Drawing Dimensions are in Inches [mm]