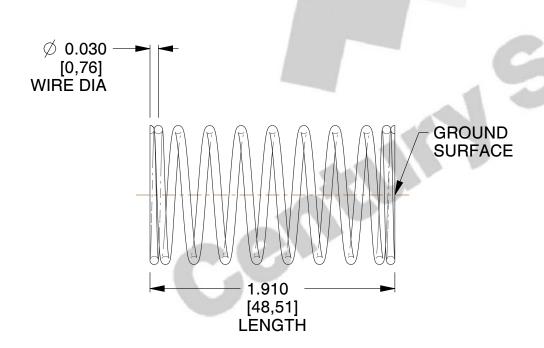

## **NOTES:**

1. Material : Music Wire 2. Finish : Glod Irridite

3. Ends: Closed and Ground

4. Total Coils: 10.000

5. Sugg. Max. Deflection: 0.220 (in) 6. Sugg. Max. Load: 2.300 (lbs)

7. All Drawing Dimensions are in Inches [mm]