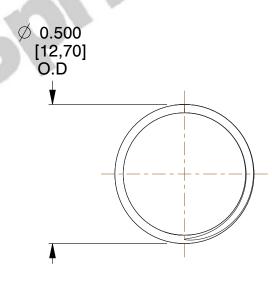

## **NOTES:**

1. Material : Music Wire 2. Finish : Glod Irridite

3. Ends: Closed and Ground

4. Total Coils: 10.000

5. Sugg. Max. Deflection: 0.220 (in) 6. Sugg. Max. Load: 2.300 (lbs)

7. All Drawing Dimensions are in Inches [mm]