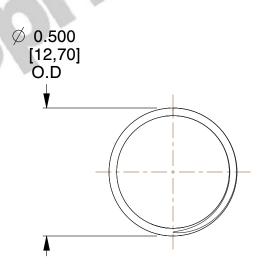

## **NOTES:**

1. Material : Music Wire 2. Finish : Glod Irridite

3. Ends: Closed and Ground

4. Total Coils: 10.000

5. Sugg. Max. Deflection: 0.260 (in)6. Sugg. Max. Load: 2.300 (lbs)

7. All Drawing Dimensions are in Inches [mm]