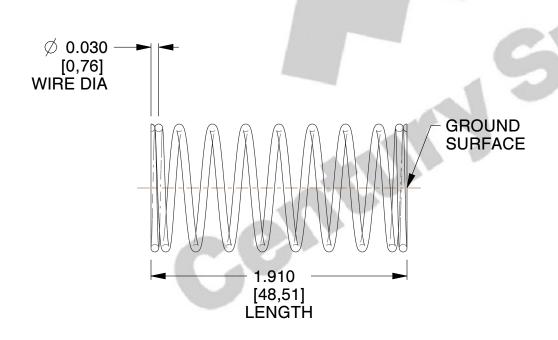

## **NOTES:**

1. Material : Music Wire 2. Finish : Glod Irridite

3. Ends: Closed and Ground

4. Total Coils: 10.000

5. Sugg. Max. Deflection: 0.260 (in)6. Sugg. Max. Load: 2.300 (lbs)

7. All Drawing Dimensions are in Inches [mm]