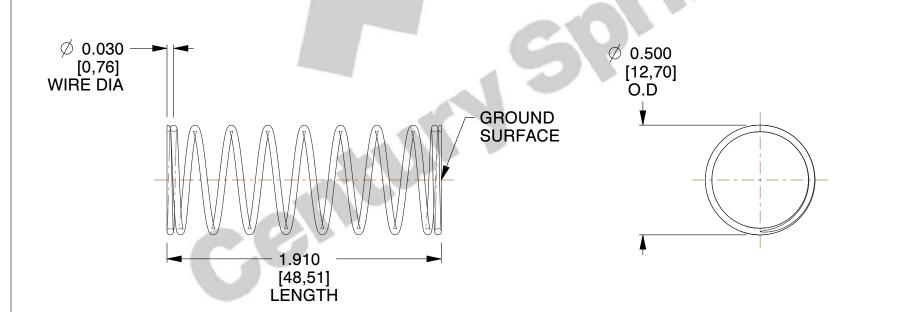

## **NOTES:**

1. Material : Stainless Steel

2. Finish: Glod Irridite

3. Ends: Closed and Ground

4. Total Coils: 10.000

5. Sugg. Max. Deflection: 0.260 (in)6. Sugg. Max. Load: 2.300 (lbs)

7. All Drawing Dimensions are in Inches [mm]

SCALE

2.286

11772

COMPRESSION SPRINGS

COMPONENT

UNIT
INCH [mm]
SHEET

**SPRINGS**