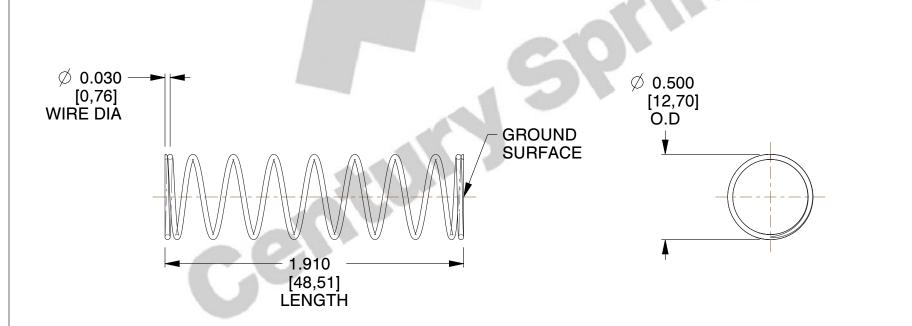

## **NOTES:**

1. Material : Stainless Steel

2. Finish: Glod Irridite

3. Ends: Closed and Ground 4. Total Coils: 10.000

5. Sugg. Max. Deflection: 0.390 (in)6. Sugg. Max. Load: 2.300 (lbs)

7. All Drawing Dimensions are in Inches [mm]

SCALE

1.778

11772
COMPRESSION SPRINGS

COMPONENT

UNIT
INCH [mm]
SHEET

1 of 1

**SPRINGS**