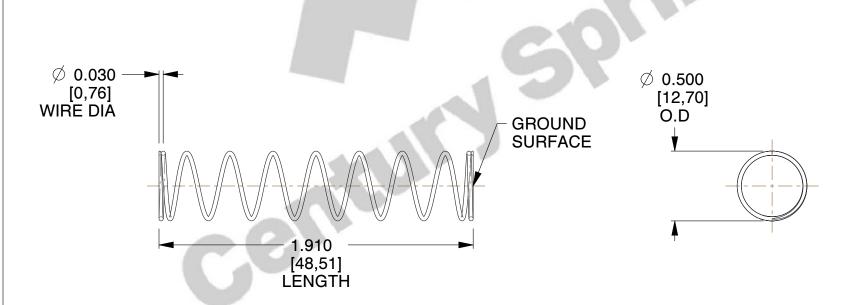

## **NOTES:**

1. Material : Stainless Steel

2. Finish: Glod Irridite

3. Ends: Closed and Ground

4. Total Coils: 10.000

Sugg. Max. Deflection: 0.510 (in)
 Sugg. Max. Load: 2.300 (lbs)

7. All Drawing Dimensions are in Inches [mm]