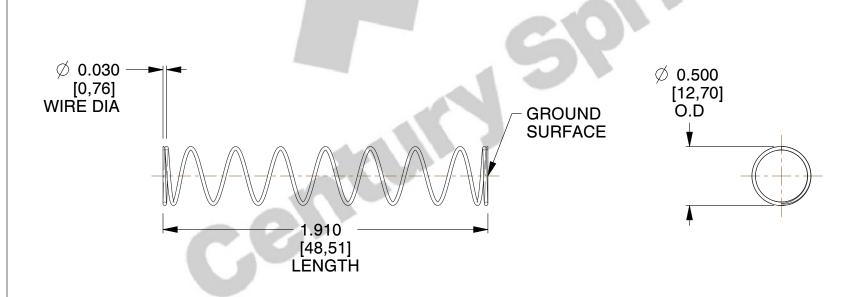

## **NOTES:**

1. Material : Music Wire 2. Finish : Glod Irridite

3. Ends: Closed and Ground

4. Total Coils: 10.000

5. Sugg. Max. Deflection: 0.820 (in) 6. Sugg. Max. Load: 2.300 (lbs)

7. All Drawing Dimensions are in Inches [mm]