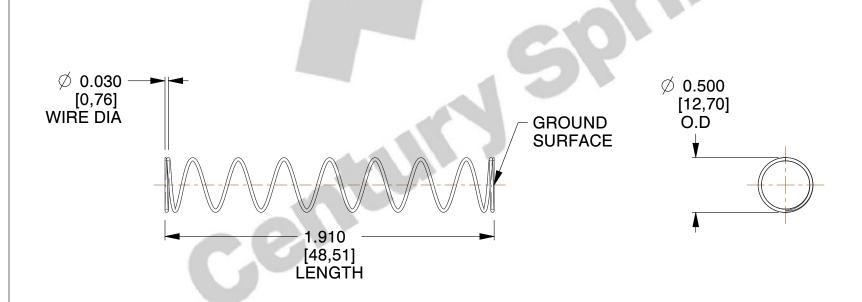

## **NOTES:**

Material : Music Wire
Finish : Glod Irridite

3. Ends: Closed and Ground

4. Total Coils: 10.000

5. Sugg. Max. Deflection : 0.900 (in)6. Sugg. Max. Load : 2.300 (lbs)

7. All Drawing Dimensions are in Inches [mm]