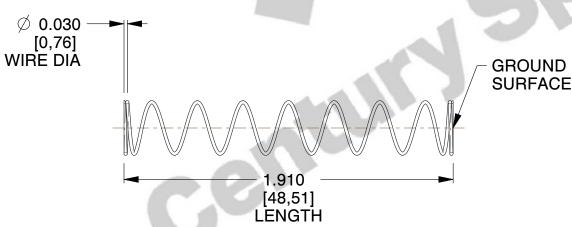

## **NOTES:**

1. Material: Stainless Steel

2. Finish: Glod Irridite

3. Ends: Closed and Ground

4. Total Coils: 10.000

5. Sugg. Max. Deflection: 0.700 (in) 6. Sugg. Max. Load: 2.300 (lbs)

This file and any associated information and specifications are provided for reference and evaluation purposes only, and is subject to change without notice. MW Industries makes no representations, warranties or guarantees as to the appropriateness, accuracy, completeness, or suitability for any purpose, of the file, information or specifications. You are solely responsible for the use of the file, information or specifications.