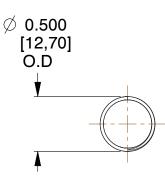

## **NOTES:**

1. Material: Stainless Steel

2. Finish: Glod Irridite

3. Ends: Closed and Ground

4. Total Coils: 10.000

5. Sugg. Max. Deflection: 0.700 (in) 6. Sugg. Max. Load: 2.300 (lbs)

This file and any associated information and specifications are provided for reference and evaluation purposes only, and is subject to change without notice. MW Industries makes no representations, warranties or guarantees as to the appropriateness, accuracy, completeness, or suitability for any purpose, of the file, information or specifications. You are solely responsible for the use of the file, information or specifications.