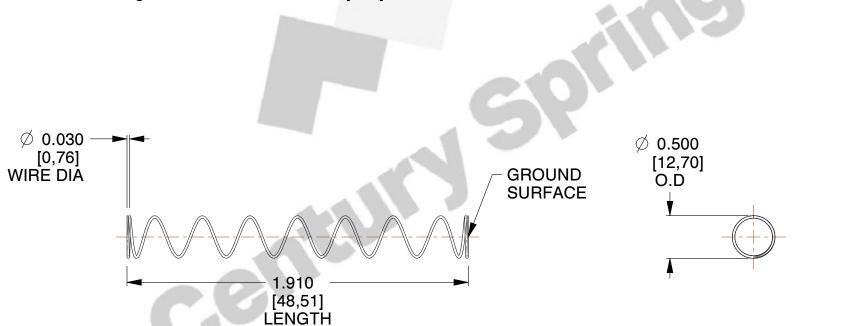

## **NOTES:**

1. Material : Music Wire 2. Finish : Glod Irridite

3. Ends: Closed and Ground

4. Total Coils: 10.000

5. Sugg. Max. Deflection: 1.200 (in)6. Sugg. Max. Load: 2.300 (lbs)

7. All Drawing Dimensions are in Inches [mm]