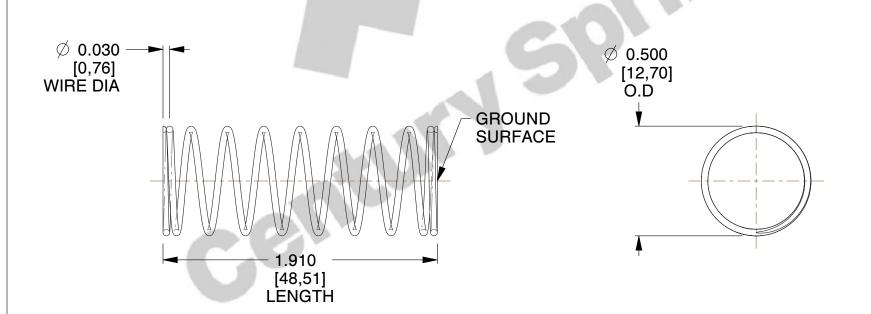

## **NOTES:**

1. Material: Music Wire 2. Finish: Glod Irridite

3. Ends: Closed and Ground

4. Total Coils: 10.000

5. Sugg. Max. Deflection: 0.930 (in) 6. Sugg. Max. Load : 2.300 (lbs)

7. All Drawing Dimensions are in Inches [mm]

SCALE

2.286

COMPONENT

11772

**COMPRESSION SPRINGS** 

UNIT INCH [mm]

**SPRINGS** 

SHEET